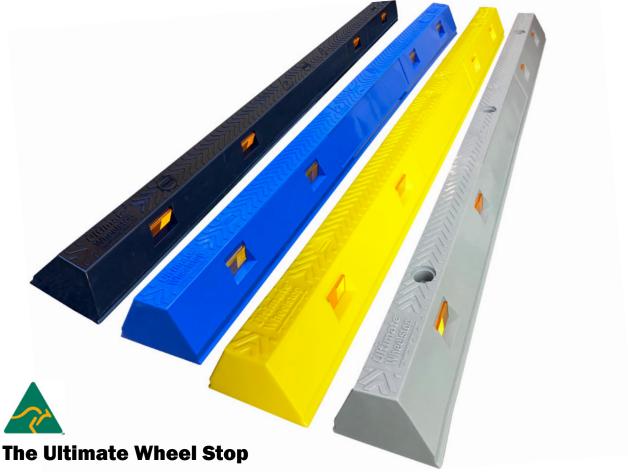

Our Australian Made LLDPE Wheel Stops are built to last. They are UV stabilised and therefore will not fade. Unlike concrete wheel stops our Ultimate Wheel Stop will not crack over time.

One of the most durable wheel stops on the market to suit all applications. Available in Black, Safety Yellow, Disabled Blue and Grey. This product complies with Australian Standards and has a 5 year warranty.

## Features:

- 4 x Built in reflectors on face.
- Recessed area on face for signage such as number plate, company logo or name.
- 5 Year Warranty.
- Manufactured using an ultra tough High Impact Resin LLDPE.
- Durable means these wheel stops will not warp, crack, chip or rot.
- $\bullet$  Easy installation by one person, wheel stop is light weight at only 5.15 kgs.
- Resistant to UV, moisture, oil and extreme weather conditions.
- Designed and manufactured to comply with Australian standards AS 2890.1:2004.
- · Five-year warranty with all Poly Wheel Stops.
- 3 x Fixing Cover Plugs included.
- Australian Made.

## **Specifications:**

Warranty: 5 Year Structural Warranty

Material: LLDPE

Colour: Black, Yellow, Blue, or Grey

Weight: 5.15kg
Height: 100mm
Length: 1650mm
Width: 150mm